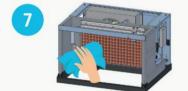

Prepare the solution with CALKLIN with hot water (40°C) to carry out the cleaning process. Necessary quantity depending on model (see page 1).

Wipe a cloth wet with the CALKLIN solution over all the walls and components that are in contact with water and where traces of lime or dirt are visible.