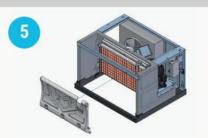

# Spika MS

Remove ice from the tank.

Remove the machine cover by removing the 5 screws.

Once the cover is removed, the sides and front panel are free and can be removed.

Remove the water tray.

Remove the curtain.