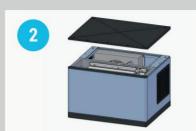

# Spika MS

Remove ice from the tank.

Remove the machine cover by removing the 5 screws.

Once the cover is removed, the sides and front panel are free and can be removed.

Remove the water tray.

Remove the curtain.