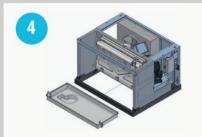

# Spika MS

Remove ice from the tank.

Remove the machine cover by removing the 5 screws.

Once the cover is removed, the sides and front panel are free and can be removed.

Remove the water tray.

Remove the curtain.