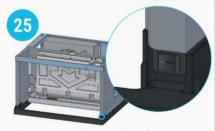

# Spika MS

Remove ice from the tank.

Remove the machine cover by removing the 5 screws.

Once the cover is removed, the sides and front panel are free and can be removed.

Remove the water tray.

Remove the curtain.