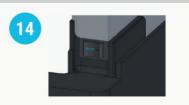

# Spika MS

Remove ice from the tank.

Remove the machine cover by removing the 5 screws.

Once the cover is removed, the sides and front panel are free and can be removed.

Remove the water tray.

Remove the curtain.