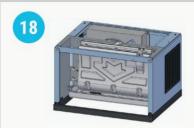

# Spika MS

Remove ice from the tank.

Remove the machine cover by removing the 5 screws.

Once the cover is removed, the sides and front panel are free and can be removed.

Remove the water tray.

Remove the curtain.