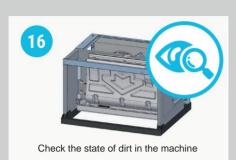

# Spika MS

Remove ice from the tank.

Remove the machine cover by removing the 5 screws.

Once the cover is removed, the sides and front panel are free and can be removed.

Remove the water tray.

Remove the curtain.

Prepare the solution with CALKLIN with hot water (40°C) to carry out the cleaning process. Necessary quantity depending on model (see page 1).

Wipe a cloth wet with the CALKLIN solution over all the walls and components that are in contact with water and where traces of lime or dirt are visible.