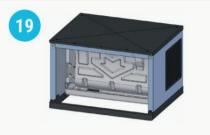

## Spika MS

If there are remains, repeat the entire process from point 5.

If everything is clean, place the sides in their location.

Install the cover

Turn the switch to the ICE position (I)

Discard the first two batches of ice