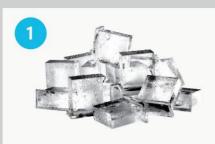

# Spika MS

Remove ice from the tank.

Remove the machine cover by removing the 5 screws.

Once the cover is removed, the sides and front panel are free and can be removed.

Remove the water tray.

Remove the curtain.