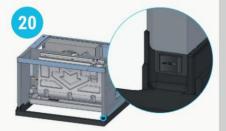

# Spika MS

Remove ice from the tank.

Remove the machine cover by removing the 5 screws.

Once the cover is removed, the sides and front panel are free and can be removed.

Remove the water tray.

Remove the curtain.