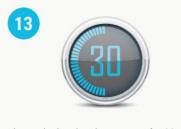

Reinstall the tray

Place the switch in position (II) cleaning

Leave in the cleaning process for 30 minutes

Turn the cleaning switch (II) to position 0 and return to cleaning (II) to fill again with clean water and rinse the circuit.

Leave on for 30 minutes.

Turn the cleaning switch to position 0. The water tray will be emptied.

Turn the cleaning switch to position (I) and discard the first 2 ice cycles.