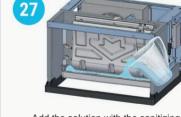

Sanitización

Remove manufactured ice

Prepare a solution with 4 liters of water and sanitizer.

Place the switch in position (II) Cleaning.

Connect the machine to the main switch.

Add the solution with the sanitizing product.