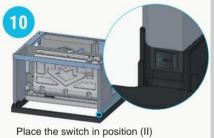

Reinstall the tray

Place the switch in position (II) cleaning

Leave in the cleaning process for 30 minutes

Turn the cleaning switch (II) to position 0 and return to cleaning (II) to fill again with clean water and rinse the circuit.

Sanitización

Remove manufactured ice

Prepare a solution with 4 liters of water and sanitizer.

Place the switch in position (II) Cleaning.

Connect the machine to the main switch.

Add the solution with the sanitizing product.