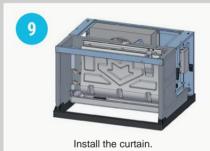

# Spika MS

Remove ice from the tank.

Remove the machine cover by removing the 5 screws.

Once the cover is removed, the sides and front panel are free and can be removed.

Remove the water tray.

Remove the curtain.