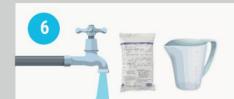

Prepare the solution with CALKLIN with hot water (40°C) to carry out the cleaning process. Necessary quantity depending on model (see page 1).

Wipe a cloth wet with the CALKLIN solution over all the walls and components that are in contact with water and where traces of lime or dirt are visible.

Pour the solution into the tray.

Turn the switch to 0 and the tank will automatically be emptied.