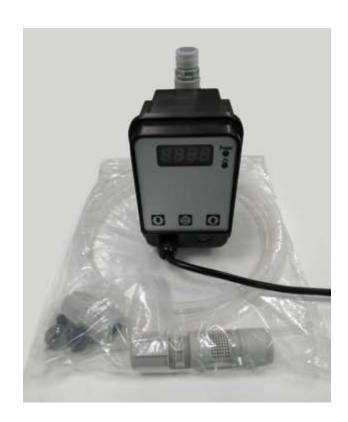

## **ELECTRONIC SALT WATER DOSING PUMP (34315)**

- The display indicates pulses per minute.
- Each pulse is 1.5 ml.
- The indicated dosage would be 4 pulses per tonne of production.

| PROD. TN/24H | DOSIF.SALM. Lt/h | PULSES |
|--------------|------------------|--------|
| 1            | 0,35             | 4      |
| 2            | 0,69             | 8      |
| 3            | 1,04             | 12     |
| 5            | 1,74             | 20     |
| 10           | 3,47             | 40     |
| 15           | 5,21             | 60     |
| 25           | 8,68             | 100    |
| 50           | 17,36            | 200    |