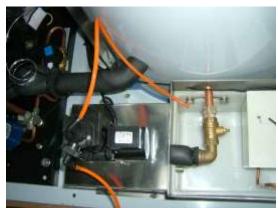

## **ELECTRONIC SALT WATER DOSING PUMP INSTALLATION**

The pictures show you how to install the saltwater dosing pump.

- 1. As shown in the picture: Fix the salt water dosing pump on the cover of the fresh water pump then parallel connected (multiple) the salt water dosing Pump wire to the fresh water pump wire and let both pumps operate together.
- 2. You will need to use a plastic container to keep the salt water. The ratios are as follows: the salt and the water is 3/100, and the salt water and the fresh water is 5-10/1000.
- 3. Use one plastic tube to connect the inlet slat water suction point of the salt water dosing pump with the plastic container and use another plastic tube to connect the outlet slat water spray point of the salt water dosing pump with the fresh water tank.