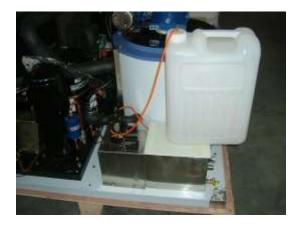

## **ELECTRONIC SALT WATER DOSING PUMP INSTALLATION**

The pictures show you how to install the saltwater dosing pump.

- 1. As shown in the picture: Fix the salt water dosing pump on the cover of the fresh water pump then parallel connected (multiple) the salt water dosing Pump wire to the fresh water pump wire and let both pumps operate together.
- 2. You will need to use a plastic container to keep the salt water. The ratios are as follows: the salt and the water is 3/100, and the salt water and the fresh water is 5-10/1000.
- 3. Use one plastic tube to connect the inlet slat water suction point of the salt water dosing pump with the plastic container and use another plastic tube to connect the outlet slat water spray point of the salt water dosing pump with the fresh water tank.