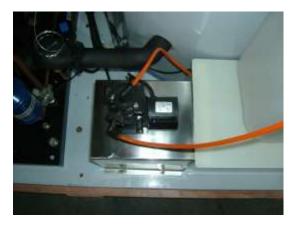

## **ELECTRONIC SALT WATER DOSING PUMP INSTALLATION**

The pictures show you how to install the saltwater dosing pump.

- 1. As shown in the picture: Fix the salt water dosing pump on the cover of the fresh water pump then parallel connected (multiple) the salt water dosing Pump wire to the fresh water pump wire and let both pumps operate together.
- 2. You will need to use a plastic container to keep the salt water. The ratios are as follows: the salt and the water is 3/100, and the salt water and the fresh water is 5-10/1000.
- 3. Use one plastic tube to connect the inlet slat water suction point of the salt water dosing pump with the plastic container and use another plastic tube to connect the outlet slat water spray point of the salt water dosing pump with the fresh water tank.