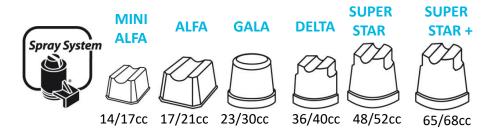

## **NG SPRAY RANGE**

**Alfa** 19 gr

**Gala** 25 gr

**Delta** 38 gr

**Super Star** 52 gr

Super Star Plus 60 gr

Compacts range: 20-150 Kg/día

Modular range: 150-400 Kg/día