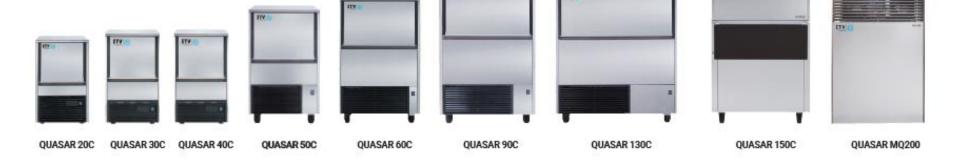

## **QUASAR RANGE**

QUASAR 20cc. ICE CUBE MODEL

ICE CUBE MODEL MODELO CUBITO MODEL GLACON

25cc.
ICE CUBE MODEL
MODELO CUBITO
MODEL GLAÇON

**QUASAR** 

Compact range: 20-140 Kg/día

Modular range: 200 Kg/día