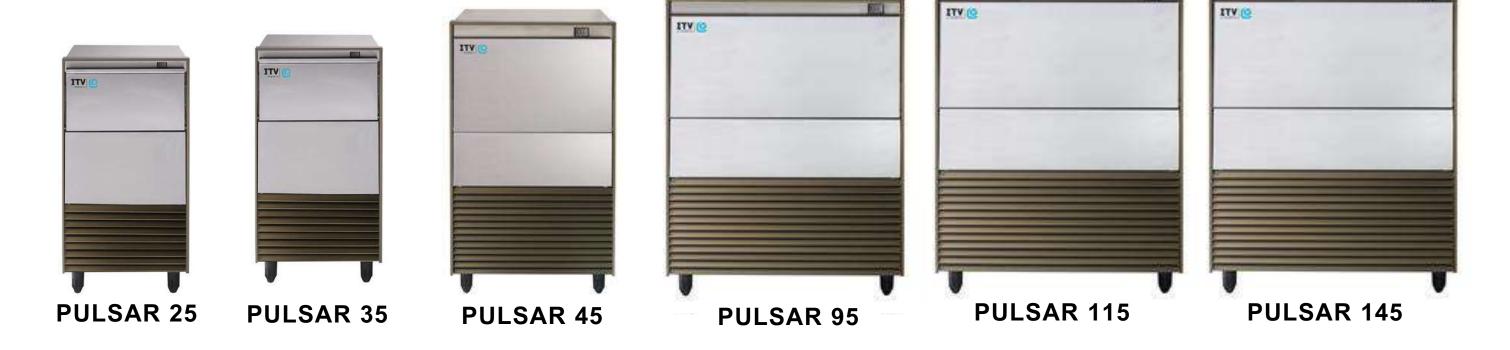

OND ICE (Humidity 20%)



GRANULAR ICE (Humidity 25%)



NUGGET ICE (Humidity 15%)

PRODUCTION KG/LB

From 50/85 to 1100/2425

#### **NG SPRAY RANGE**







Internal Discharge Pump available on this models.



**Alfa** 19gr



**Gala** 25gr



Delta Max 40 gr



Super Star 52gr



**Super Star Plus** 60gr



COMPACT RANGE: 20-150 KG/ 24H.





MODULAR RANGE: 150-400 KG/ 24H.

#### **STELLA RANGE**







Internal Discharge Pump available on this models.





UNDERCOUNTER RANGE: 30-45 KG/ 24H.







#### **ORION RANGE**



Internal Discharge Pump available on this models.





















**UNDERCOUNTER RANGE: 20-40 KG/ 24H.** 

#### **QUASAR RANGE**

















QUASAR 150C

QUASAR MQ200

COMPACT RANGE: 20-140 KG/ 24H.

MODULAR RANGE: 200 KG/ 24H.

#### **PULSAR RANGE**











COMPACT RANGE: 25-145 KG/ 24H.

#### **SPIKA RANGE**















COMPACT RANGE: 50-150 KG/ 24H.

**MODULAR RANGE: 220-410 KG/ 24H.** 

#### **GRANULAR ICE**





Internal discharge pump available on marked models.



**Diamond**Dry Granular Ice



**Granular**Wet Granular Ice

















IQ550/850 IQ850CO2 SPLIT

IQ1000 SPLIT

**GAMA COMPACTA: 50-135 KG/ 24H.** 

GAMA MODULAR: 180-1100 KG/ 24H.

#### **IQF RANGE**











**IQF** 500



CHIP ICE 20% humidity

**MODULAR RANGE: 300-500 KG/ 24H.** 

#### **NUGGET ICE**





#### **NUGGET ICE**

IT'S moisture content as well as its compact texture allows them to keep drinks cooler for longer



COMPACT: 240 KG/ 24H.





**MODULAR RANGE: 300-500 KG/ 24H.** 

# **FLAKERS ICE**













#### **BINS / BINS WITH CARTS**



SCS150