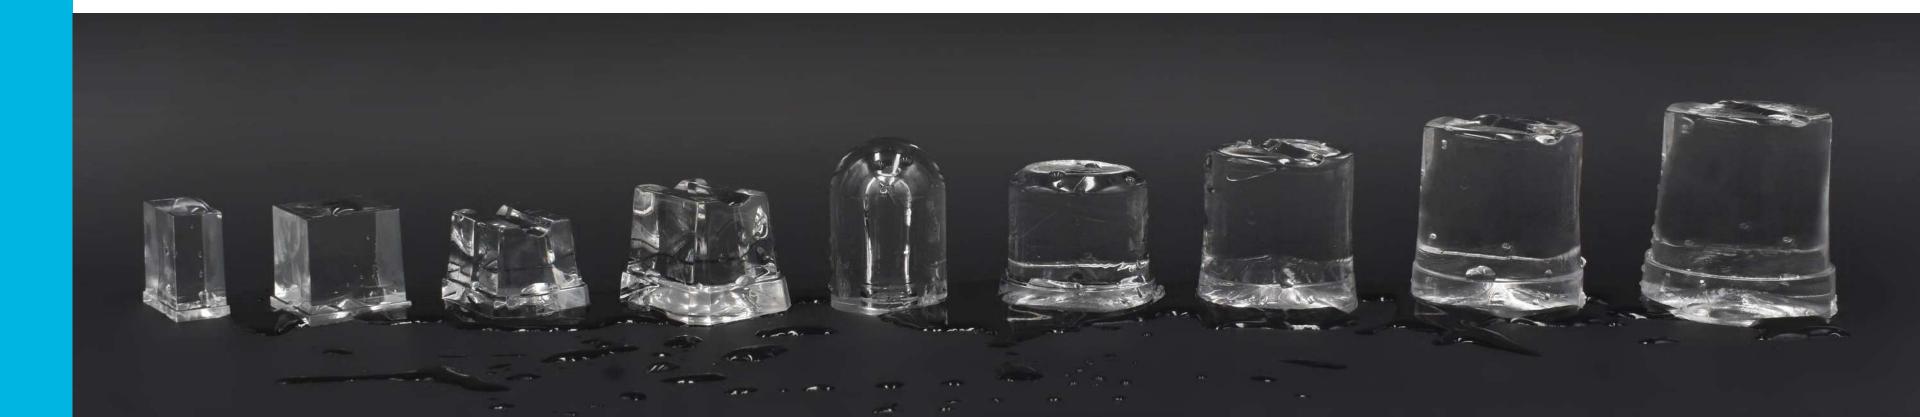

#### **ITV TYPES OF ICE**

Alfa mini Stella Gala

Orion Delta Max Super Super Star Plus

22 gr

SYSTÈME

DE PALES

60 gr

14 gr