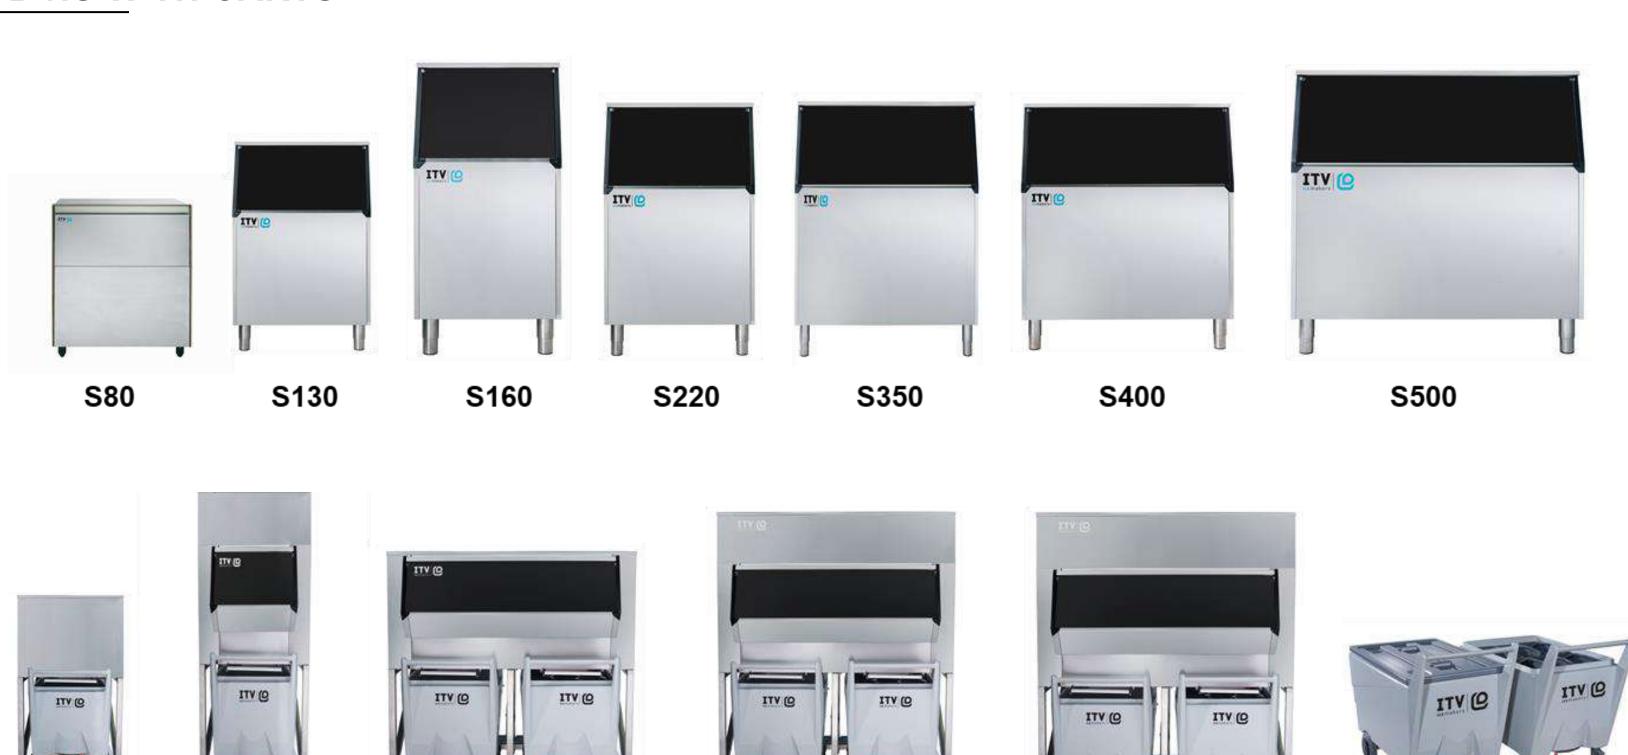

COMPACT RANGE: 25-145 KG/ 24H.

#### **SPIKA RANGE**















COMPACT RANGE: 50-150 KG/ 24H.

**MODULAR RANGE: 220-410 KG/ 24H.** 

#### **GRANULAR ICE**





Internal discharge pump available on marked models.



**Diamond**Dry Granular Ice



**Granular**Wet Granular Ice

















IQ550/850 IQ850CO2 SPLIT

IQ1000 SPLIT

**GAMA COMPACTA: 50-135 KG/ 24H.** 

GAMA MODULAR: 180-1100 KG/ 24H.

#### **IQF RANGE**











**IQF** 500



CHIP ICE 20% humidity

**MODULAR RANGE: 300-500 KG/ 24H.** 

#### **NUGGET ICE**





#### **NUGGET ICE**

IT'S moisture content as well as its compact texture allows them to keep drinks cooler for longer



COMPACT: 240 KG/ 24H.





**MODULAR RANGE: 300-500 KG/ 24H.** 

# **FLAKERS ICE**













#### **BINS / BINS WITH CARTS**



SCS150

SCS300

SCD400

SCD600

SCD800

CARTS

### **OUR CLIENTS: RESTAURANTS**















































# **OUR CLIENTS: HOTELS**



























#### **OUR CLIENTS: BOTTLING PLANTS**











#### **OUR CLIENTS: SUPERMARKETS**























SuperValu











#### **OUR CLIENTS: ICE MACHINES SALES CHANELS**

#### **FOODSERVICE**

- Distributors
- Foodservice dealers
- Hotel and restaurant chains
- Coffee roasters

#### INIDUSTRIAL

- Fish wholesalers
- Patry Industry
- Meat processing industry
- Construction, cement

#### SUPERMAKET FISH STAND

- Supermarket chains
- Supermarket installation companies

#### HEALTHCARE

- SPORTS
- HOSPITALS
- LABORATORIES
- SPAS







# ITV | ICE makers (2)

# **INDUSTRIAL APPLICATIONS**













#### S