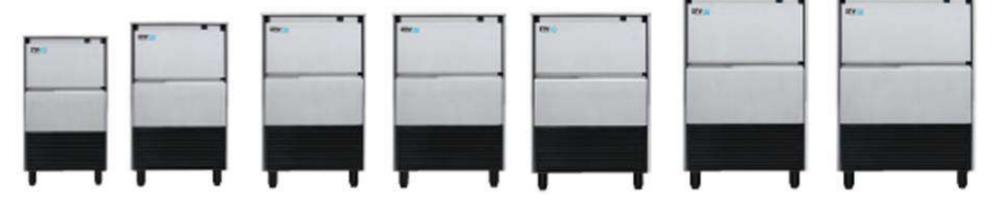

#### RANGE OF ICE MACHINES

#### **NG SPRAY RANGE**

Internal Discharge Pump available on this models.

**Alfa** 19gr

**Gala** 25gr

Delta Max 40 gr

Super Star 52gr

**Super Star Plus** 60gr

COMPACT RANGE: 20-150 KG/ 24H.

MODULAR RANGE: 150-400 KG/ 24H.