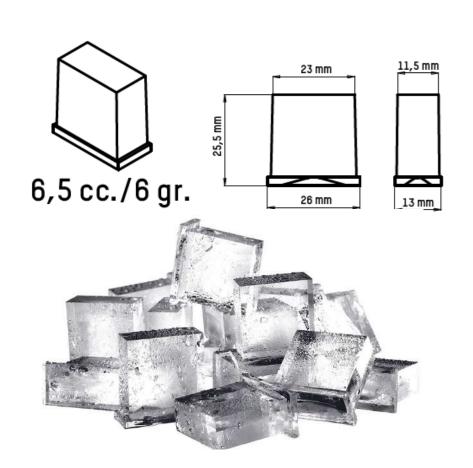

#### **ITV TYPES OF ICE**

Alfa mini Stella Gala

Orion Delta Max Super Super Star Plus

22 gr

SYSTÈME

DE PALES

60 gr

14 gr