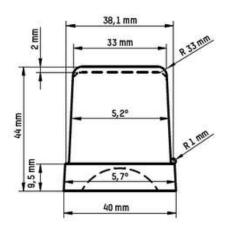

#### **ITV TYPES OF ICE**

Alfa mini Stella Gala

Orion Delta Max Super Super Star Plus

22 gr

SYSTÈME

DE PALES

60 gr

14 gr