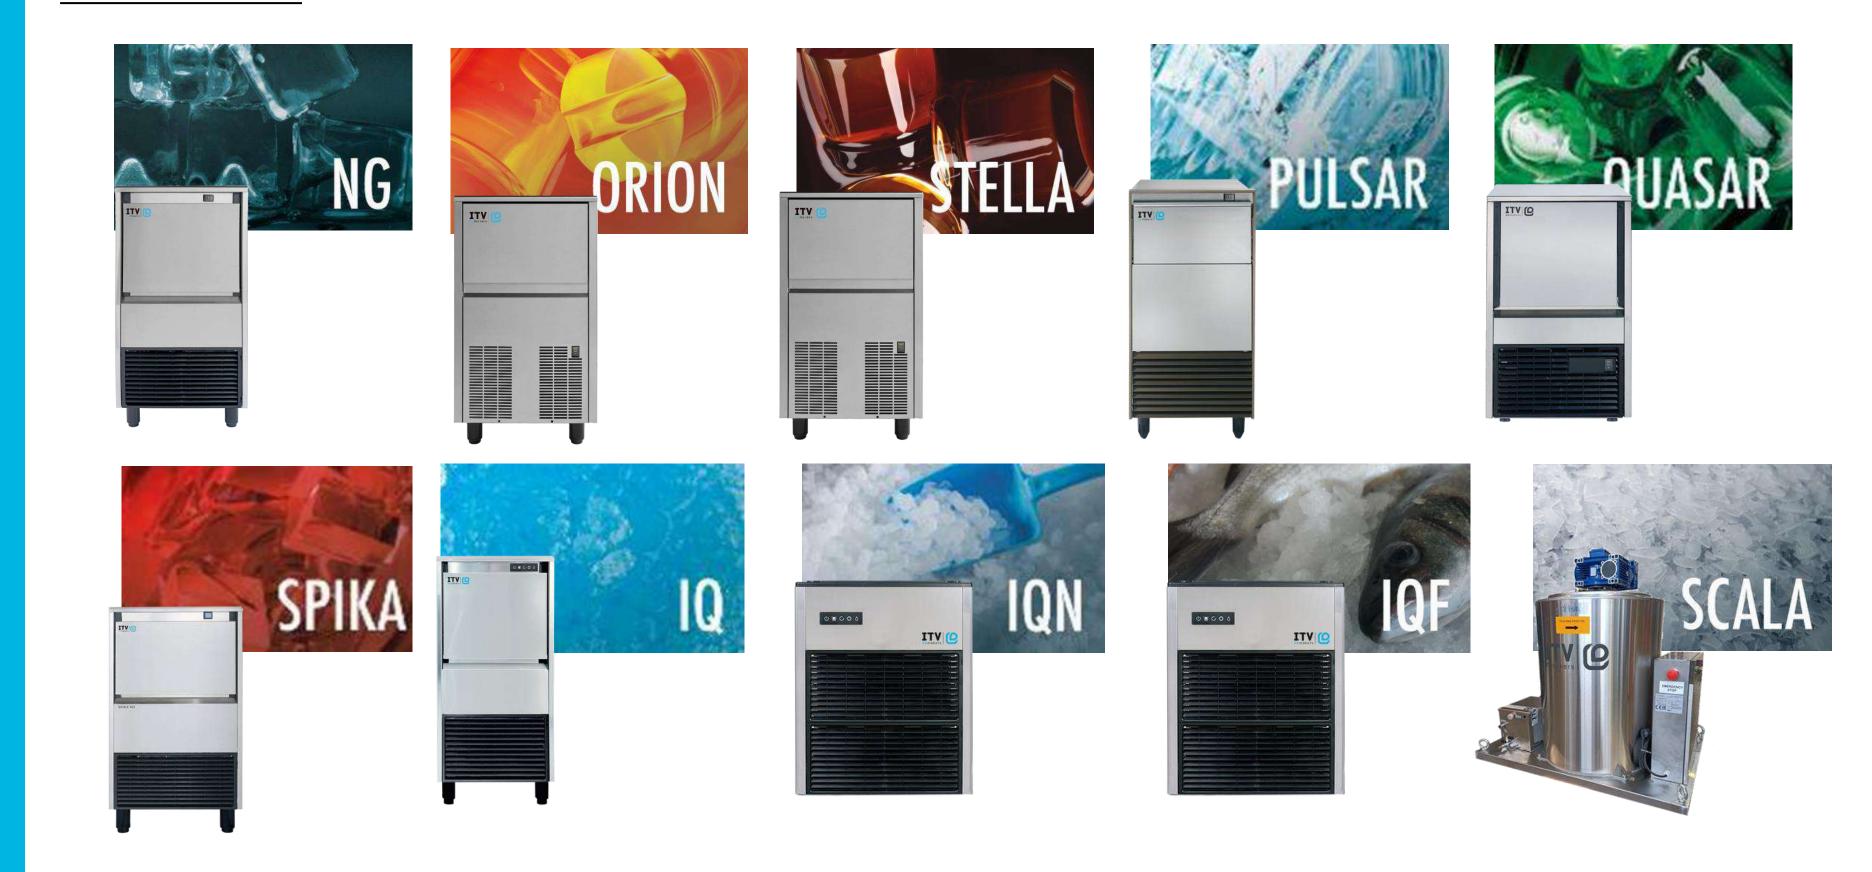

#### RANGE OF ICE MACHINES

#### **NG SPRAY RANGE**

Internal Discharge Pump available on this models.

**Alfa** 19gr

**Gala** 25gr

Delta Max 40 gr

Super Star 52gr

**Super Star Plus** 60gr

COMPACT RANGE: 20-150 KG/ 24H.

#### **STELLA RANGE**

Internal Discharge Pump available on this models.

UNDERCOUNTER RANGE: 30-45 KG/ 24H.

#### **ORION RANGE**

Internal Discharge Pump available on this models.

**UNDERCOUNTER RANGE: 20-40 KG/ 24H.** 

#### **QUASAR RANGE**

QUASAR 150C

QUASAR MQ200

COMPACT RANGE: 20-140 KG/ 24H.

MODULAR RANGE: 200 KG/ 24H.

#### **PULSAR RANGE**

COMPACT RANGE: 25-145 KG/ 24H.

#### **SPIKA RANGE**

COMPACT RANGE: 50-150 KG/ 24H.

**MODULAR RANGE: 220-410 KG/ 24H.** 

#### **GRANULAR ICE**

Internal discharge pump available on marked models.

**Diamond**Dry Granular Ice

**Granular**Wet Granular Ice

IQ550/850 IQ850CO2 SPLIT

IQ1000 SPLIT

**GAMA COMPACTA: 50-135 KG/ 24H.** 

GAMA MODULAR: 180-1100 KG/ 24H.

#### **IQF RANGE**

**IQF** 500

CHIP ICE 20% humidity

**MODULAR RANGE: 300-500 KG/ 24H.** 