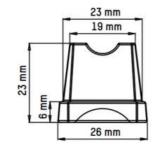

#### **ITV TYPES OF ICE**

Alfa mini Stella Gala

Orion Delta Max Super Super Star Plus

22 gr

SYSTÈME

DE PALES

60 gr

14 gr

#### **NG SPRAY RANGE**

Internal Discharge Pump available on this models.

**Alfa** 19gr

**Gala** 25gr

Delta Max 40 gr

Super Star 52gr

**Super Star Plus** 60gr

COMPACT RANGE: 20-150 KG/ 24H.