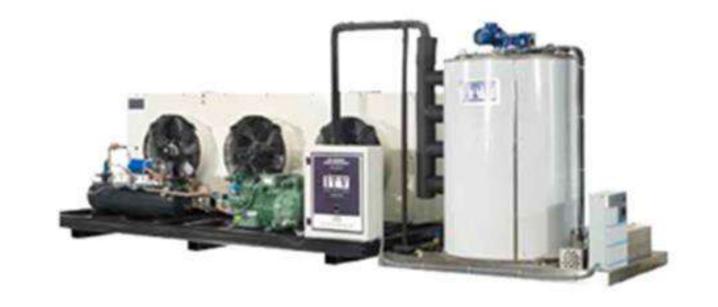

# **FLAKERS ICE**

#### **NUGGET ICE**

#### **NUGGET ICE**

IT'S moisture content as well as its compact texture allows them to keep drinks cooler for longer

COMPACT: 240 KG/ 24H.

**MODULAR RANGE: 300-500 KG/ 24H.** 