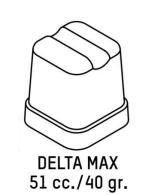

#### **ITV TYPES OF ICE**

Alfa mini Stella Gala

Orion Delta Max Super Super Star Plus

22 gr

SYSTÈME

DE PALES

60 gr

14 gr

#### **NG SPRAY RANGE**

Internal Discharge Pump available on this models.

**Alfa** 19gr

**Gala** 25gr

Delta Max 40 gr

Super Star 52gr

**Super Star Plus** 60gr

COMPACT RANGE: 20-150 KG/ 24H.