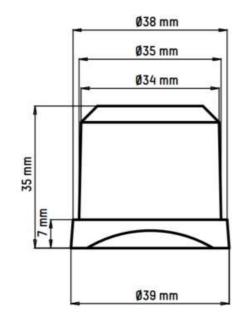

#### **ITV TYPES OF ICE**

Alfa mini Stella Gala

Orion Delta Max Super Super Star Plus

22 gr

SYSTÈME

DE PALES

60 gr

14 gr

#### **NG SPRAY RANGE**

Internal Discharge Pump available on this models.

**Alfa** 19gr

**Gala** 25gr

Delta Max 40 gr

Super Star 52gr

**Super Star Plus** 60gr

COMPACT RANGE: 20-150 KG/ 24H.