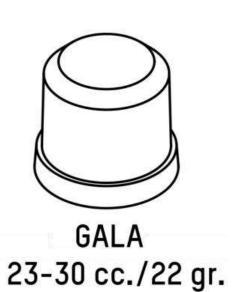

#### **ITV TYPES OF ICE**

Alfa mini Stella Gala

Orion Delta Max Super Super Star Plus

22 gr

SYSTÈME

DE PALES

60 gr

14 gr

#### **NG SPRAY RANGE**

Internal Discharge Pump available on this models.

**Alfa** 19gr

**Gala** 25gr

Delta Max 40 gr

Super Star 52gr

**Super Star Plus** 60gr

COMPACT RANGE: 20-150 KG/ 24H.