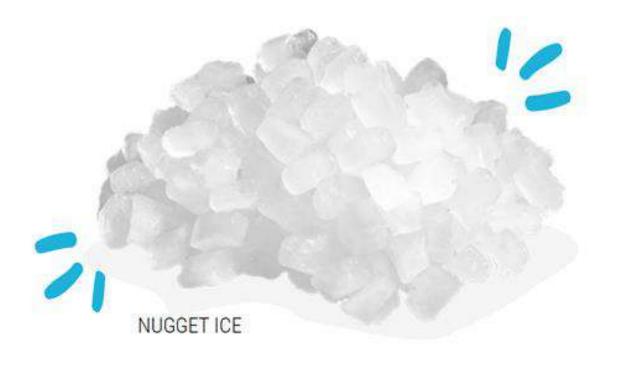

#### **NUGGET ICE**

#### **NUGGET ICE**

IT'S moisture content as well as its compact texture allows them to keep drinks cooler for longer

COMPACT: 240 KG/ 24H.

**MODULAR RANGE: 300-500 KG/ 24H.** 