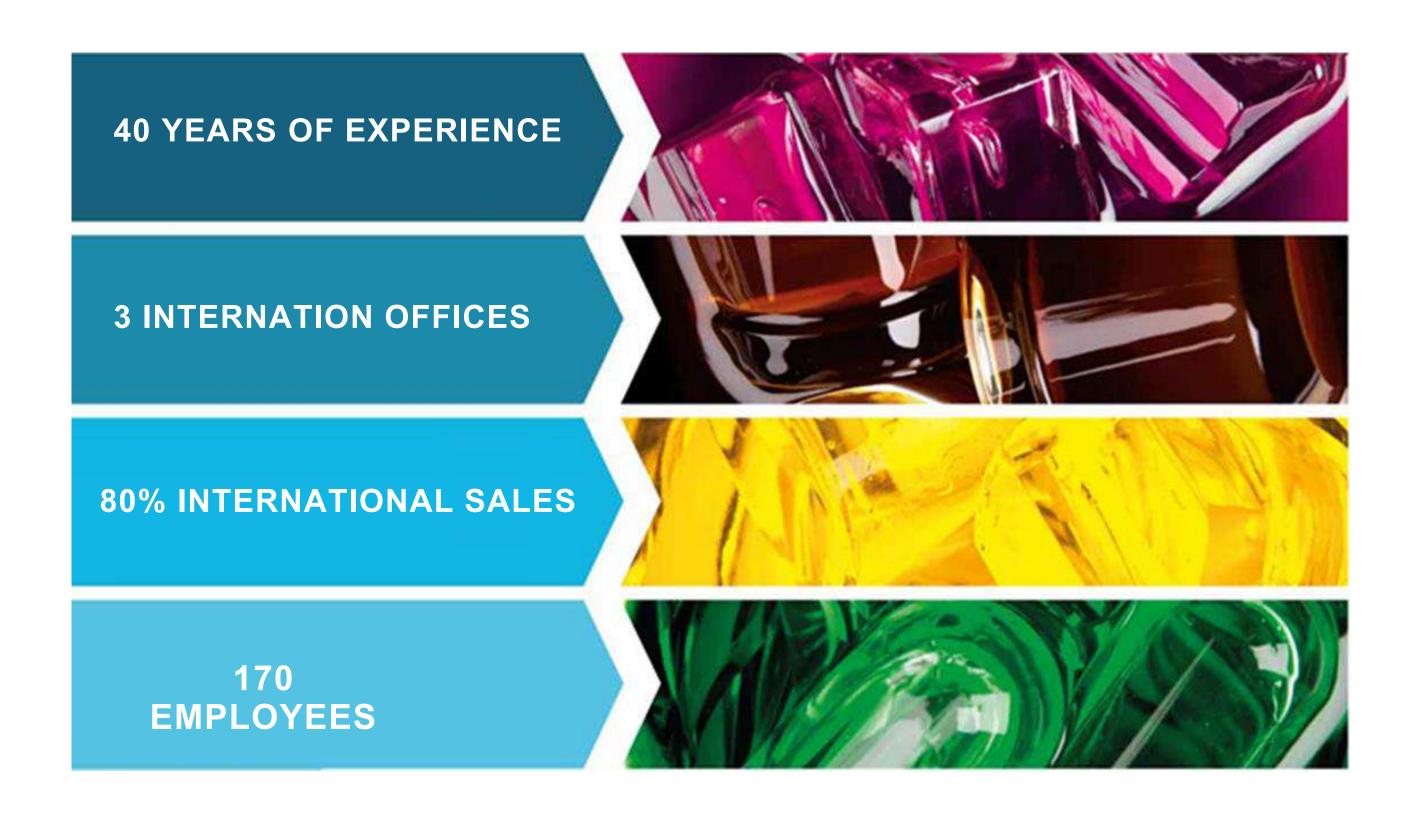

#### **KEY FIGURES**

#### PRODUCTION PLANT OF 19.000m2

ITV Ice Makers has the largest factory, 19.000m2, built in Europe in the last 15 years dedicated solely to the manufacture of ice machines.

We have integrated all the factory sections in our new facility and have state-of-the-art machinery.

#### **DISTRIBUTION AND DELIVERY TIMES**

We have a large automated warehouse with a capacity of 3,000 units in stock for immediate delivery anywhere in the world.

In addition, if we do not have a certain machine model in stock, we have the capacity to produce the product in two weeks, giving our customer a quick service.