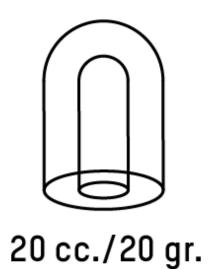

#### **ITV TYPES OF ICE**

Alfa mini Stella Gala

Orion Delta Max Super Super Star Plus

22 gr

SYSTÈME

DE PALES

60 gr

14 gr