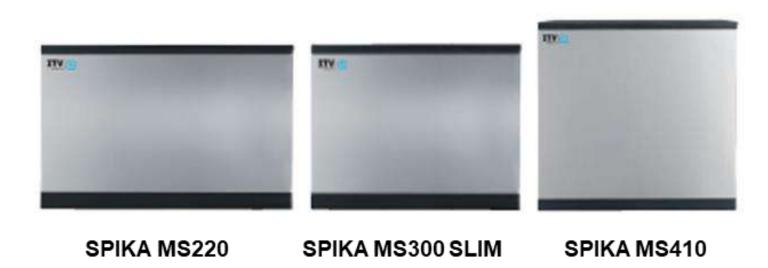

#### **SPIKA RANGE**

COMPACT RANGE: 50-150 KG/ 24H.

**MODULAR RANGE: 220-410 KG/ 24H.** 