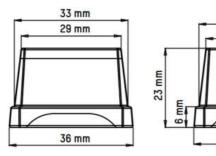

#### **ITV TYPES OF ICE**

Alfa mini Stella Gala

Orion Delta Max Super Super Star Plus

22 gr

SYSTÈME

DE PALES

60 gr

14 gr

#### **NG SPRAY RANGE**

Internal Discharge Pump available on this models.

**Alfa** 19gr

**Gala** 25gr

Delta Max 40 gr

Super Star 52gr

**Super Star Plus** 60gr

COMPACT RANGE: 20-150 KG/ 24H.