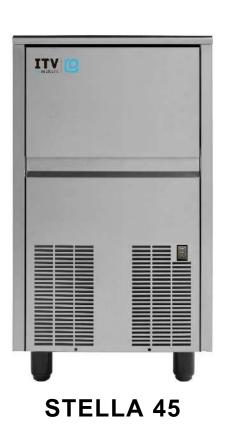

#### **STELLA RANGE**

Internal Discharge Pump available on this models.

UNDERCOUNTER RANGE: 30-45 KG/ 24H.