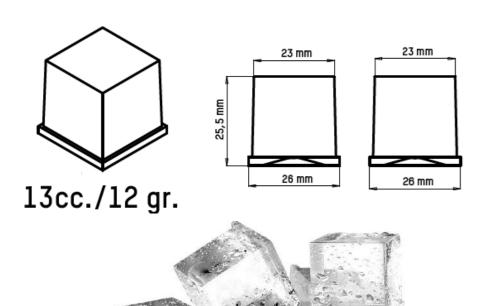

#### **ITV TYPES OF ICE**

Alfa mini Stella Gala

Orion Delta Max Super Super Star Plus

22 gr

SYSTÈME

DE PALES

60 gr

14 gr