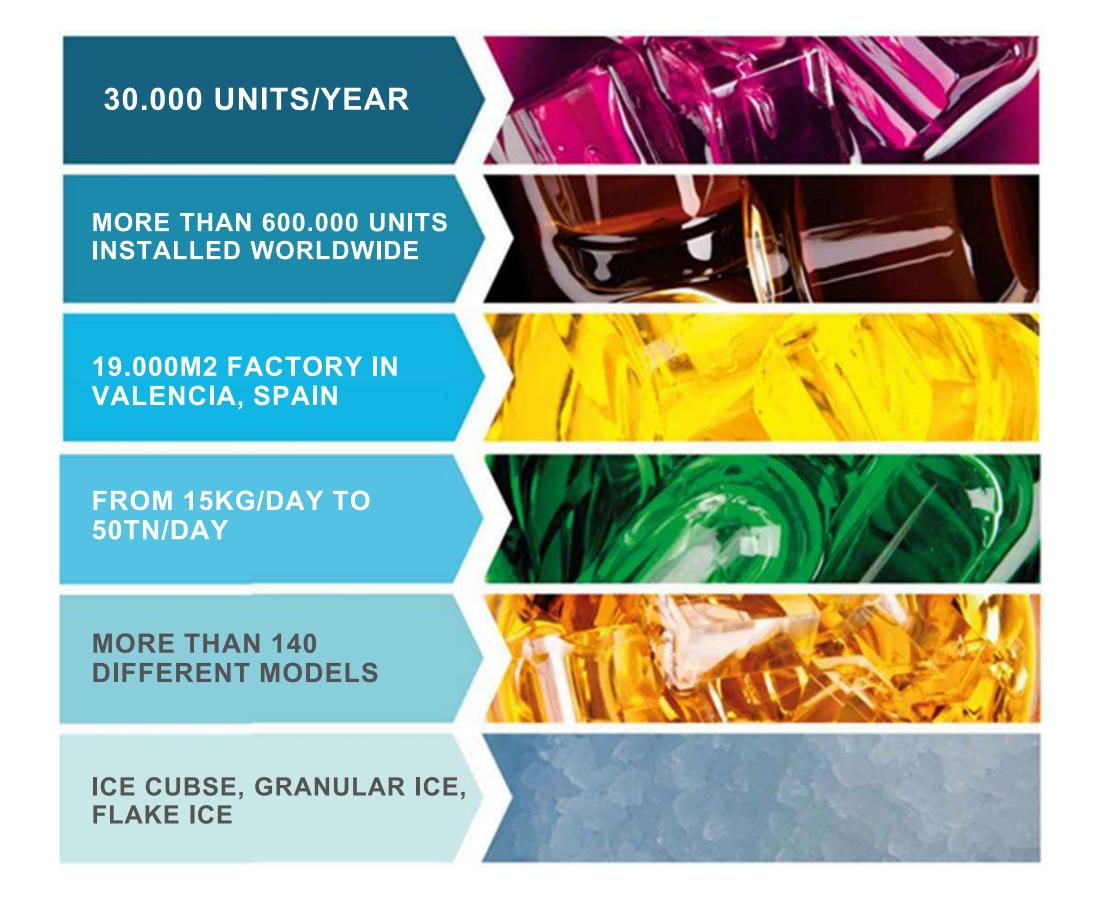

#### **KEY FIGURES**

#### PRODUCTION PLANT OF 19.000m2

ITV Ice Makers has the largest factory, 19.000m2, built in Europe in the last 15 years dedicated solely to the manufacture of ice machines.

We have integrated all the factory sections in our new facility and have state-of-the-art machinery.

#### **DISTRIBUTION AND DELIVERY TIMES**

We have a large automated warehouse with a capacity of 3,000 units in stock for immediate delivery anywhere in the world.

In addition, if we do not have a certain machine model in stock, we have the capacity to produce the product in two weeks, giving our customer a quick service.