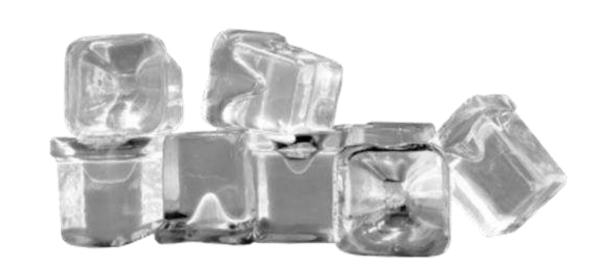

#### **ITV TYPES OF ICE**

Alfa mini Stella Gala

Orion Delta Max Super Super Star Plus

22 gr

SYSTÈME

DE PALES

60 gr

14 gr