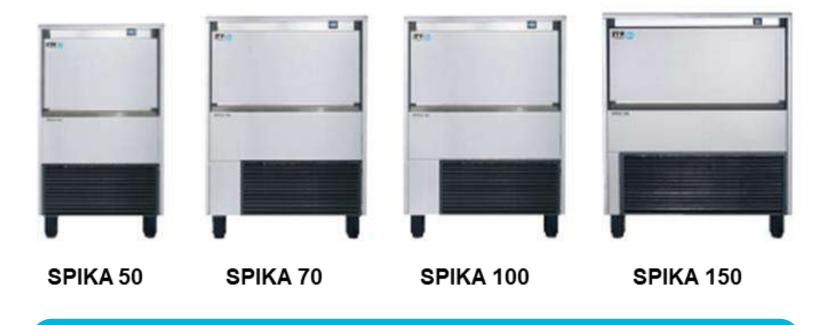

#### **SPIKA RANGE**

COMPACT RANGE: 50-150 KG/ 24H.

**MODULAR RANGE: 220-410 KG/ 24H.** 