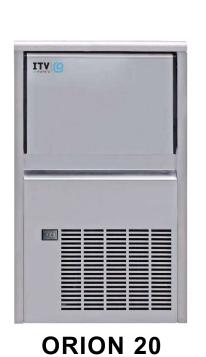

#### **ORION RANGE**

Internal Discharge Pump available on this models.

**UNDERCOUNTER RANGE: 20-40 KG/ 24H.** 