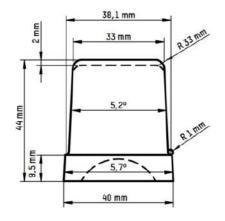

#### **ITV TYPES OF ICE**

Alfa mini Stella Gala

Orion Delta Max Super Super Star Plus

22 gr

SYSTÈME

DE PALES

60 gr

14 gr