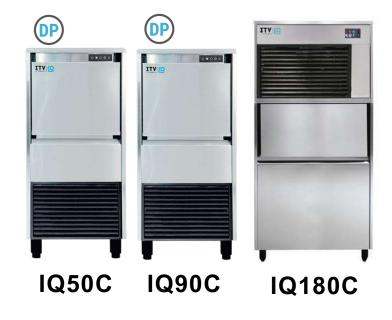

#### **QUASAR RANGE**

QUASAR 150C

QUASAR MQ200

COMPACT RANGE: 20-140 KG/ 24H.

MODULAR RANGE: 200 KG/ 24H.