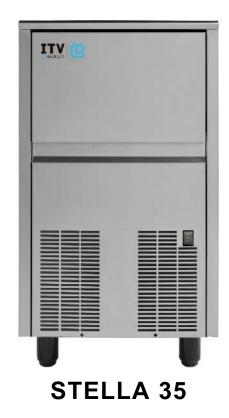

#### **STELLA RANGE**

Internal Discharge Pump available on this models.

UNDERCOUNTER RANGE: 30-45 KG/ 24H.