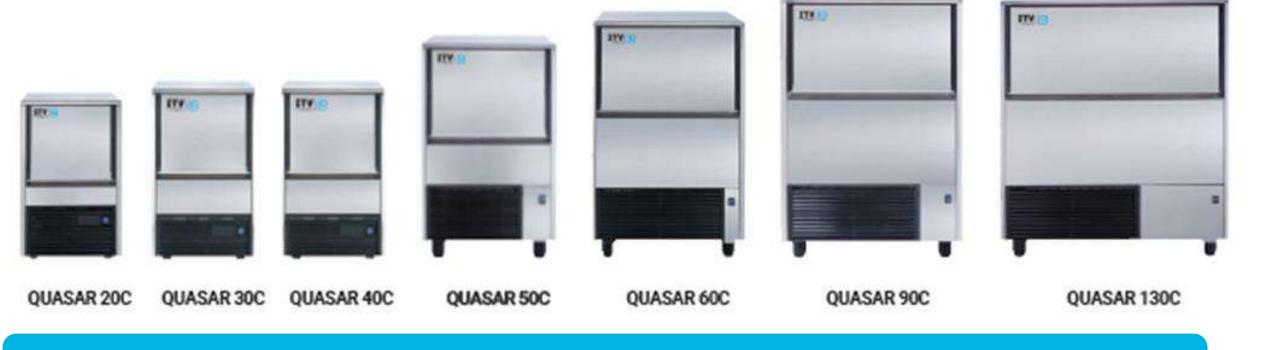

#### **QUASAR RANGE**

QUASAR 150C

QUASAR MQ200

COMPACT RANGE: 20-140 KG/ 24H.

MODULAR RANGE: 200 KG/ 24H.