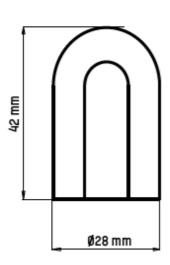

#### **ITV TYPES OF ICE**

Alfa mini Stella Gala

Orion Delta Max Super Super Star Plus

22 gr

SYSTÈME

DE PALES

60 gr

14 gr