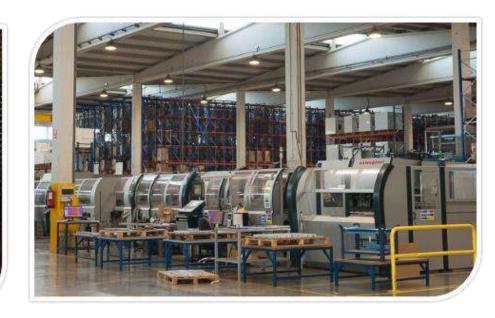

#### PRODUCTION PLANT OF 19.000m2

ITV Ice Makers has the largest factory, 19.000m2, built in Europe in the last 15 years dedicated solely to the manufacture of ice machines.

We have integrated all the factory sections in our new facility and have state-of-the-art machinery.

#### PRODUCTION CAPABILITY