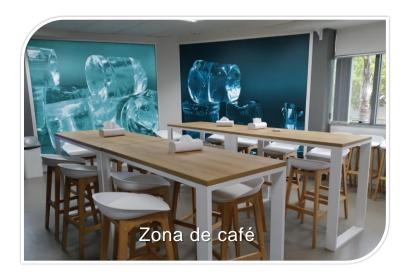

#### **COMMITTED TO WORKERS**

Spaces in our facilities for your social and occupational well-being:

- Gym with monitor
- Dreambox
- Dining room
- Coffee area
- Fully equipped meeting rooms