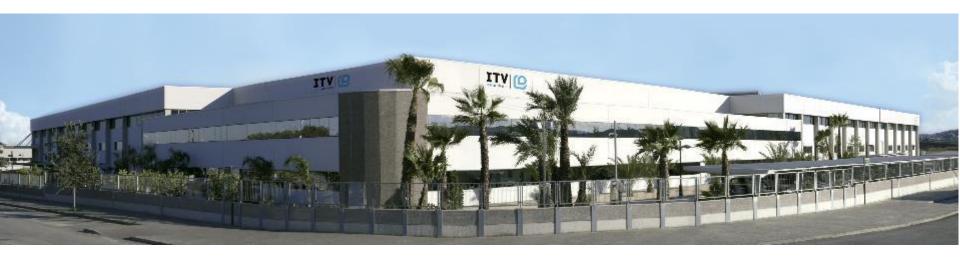

#### PRODUCTION PLANT OF 200,000 SQF

- ITV Ice Makers has the largest factory, 200,000 SQF, built in Europe in the last 15 years dedicated solely to the manufacture of ice machines.
- We have integrated all the factory sections in our new facility and have state-of-the-art machinery.