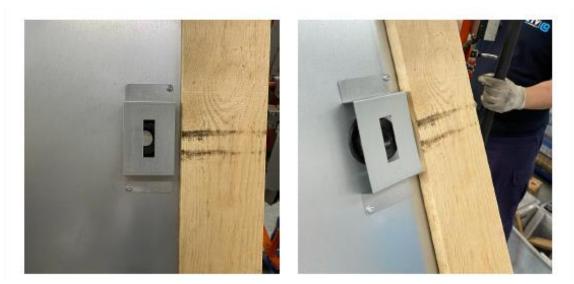

## NEW METTAL PLATE OVER THE DRAIN

We would like to inform you that the ITV Quality Department has installed **a plate to protect the drain of the bins from possible knocks or damage during transport.** 

This new metal plate is fitted over the drain and must be removed when the bin is installed. The models that will be supplied with this protector will be the S130, S160 and S220 bins.

Below is an image of the label that you will find on them with the indications: