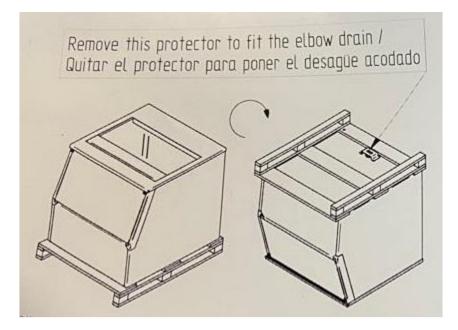

This new metal plate is fitted over the drain and must be removed when the bin is installed. The models that will be supplied with this protector will be the S130, S160 and S220 bins.

Below is an image of the label that you will find on them with the indications: