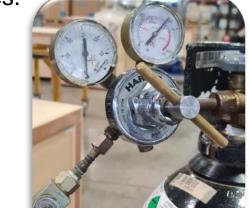

## **TOOLS**

11. Refrigerant 449A

**12.** Weighing machine.

1. Remove the front panel of the condensing unit

2. Connect the high and low pressure manometers.

**3.** Connect the gas recuperator to empty the machine.

15. Vacuum the Refrigeration installation. Minimum for 6 hours.

**16.** Once the vacuum has been made, make sure that there are no leaks.

- **17.** Once the vacuum has been made to the installation, the Refrigeration charge is 8Kg. Max 15 meters.
- **18.** Now you can connect the machine.
- Low pressure 1,8 Bar
- High pressure 17 Bar.
- Temperature of evaporation -22°C