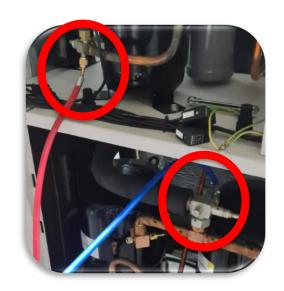

**4**. Disconnect the electrical connections from the compessor. Memorize the connections to reconnect it later.

**5.** Remove the suction and discharge nuts of both compressors.

**6.** Remove the oil collector from the compressors

**7.** Remove the 4 screws from each compressor and the crankcase heater

8. Unsolder the drier.

**9.** Carry out pressurized sweeping with nitrogen through the Refrigeration circuit of the evaporator and suction and liquid pipes.