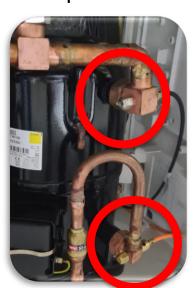

**4**. Disconnect the electrical connections from the compessor. Memorize the connections to reconnect it later.

**5.** Remove the suction and discharge nuts of both compressors.

**6.** Remove the oil collector from the compressors

**10.** Install and Weld the new drier in the correct Direction as indicated by the arrow.

**12.** Reinstall he oil return tubes that we have removed in point 6.

- **13.** Place the nuts that we have removed in point 5. It's very important to place the joints correctly.
- **14.** Connect the electrical connections of the compressor that we have disconnected at the point 4.