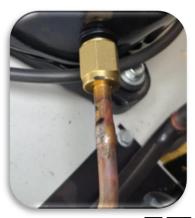

**4**. Disconnect the electrical connections from the compessor. Memorize the connections to reconnect it later.

**5.** Remove the suction and discharge nuts of both compressors.

**6.** Remove the oil collector from the compressors

**7.** Remove the 4 screws from each compressor and the crankcase heater

8. Unsolder the drier.

**9.** Carry out pressurized sweeping with nitrogen through the Refrigeration circuit of the evaporator and suction and liquid pipes.