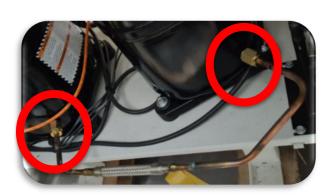

**4**. Disconnect the electrical connections from the compessor. Memorize the connections to reconnect it later.

**5.** Remove the suction and discharge nuts of both compressors.

**6.** Remove the oil collector from the compressors

**7.** Remove the 4 screws from each compressor and the crankcase heater

8. Unsolder the drier.

**9.** Carry out pressurized sweeping with nitrogen through the Refrigeration circuit of the evaporator and suction and liquid pipes.