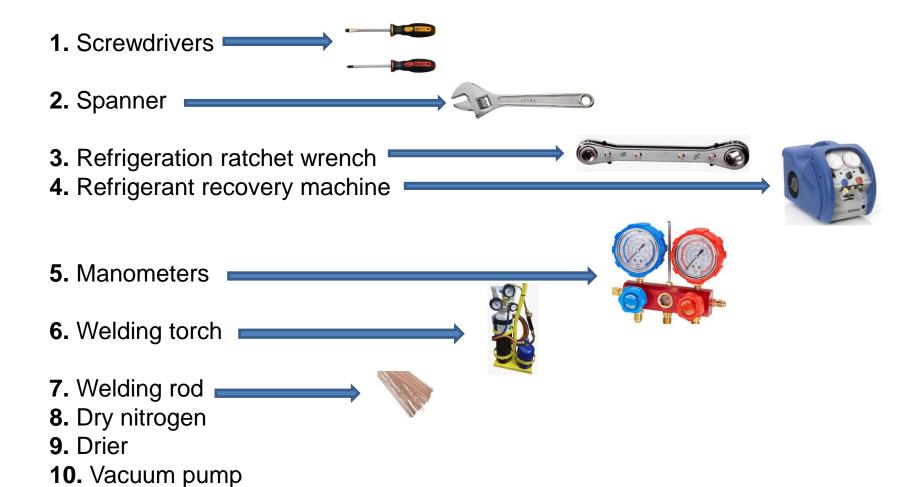

## **TOOLS**

11. Refrigerant 449A

**12.** Weighing machine.

1. Remove the front panel of the condensing unit

2. Connect the high and low pressure manometers.

**3.** Connect the gas recuperator to empty the machine.