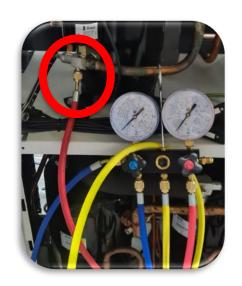

**7.** Remove the 4 screws from each compressor and the crankcase heater

8. Unsolder the drier.

**9.** Carry out pressurized sweeping with nitrogen through the Refrigeration circuit of the evaporator and suction and liquid pipes.

**10.** Install and Weld the new drier in the correct Direction as indicated by the arrow.

**12.** Reinstall he oil return tubes that we have removed in point 6.

- **13.** Place the nuts that we have removed in point 5. It's very important to place the joints correctly.
- **14.** Connect the electrical connections of the compressor that we have disconnected at the point 4.