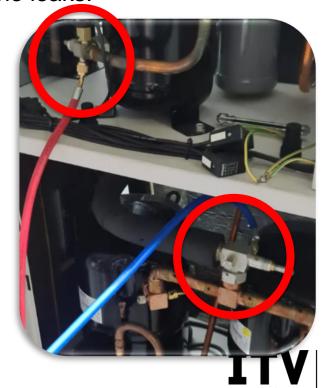

**7.** Remove the 4 screws from each compressor and the crankcase heater

8. Unsolder the drier.

**9.** Carry out pressurized sweeping with nitrogen through the Refrigeration circuit of the evaporator and suction and liquid pipes.

**10.** Install and Weld the new drier in the correct Direction as indicated by the arrow.

**12.** Reinstall he oil return tubes that we have removed in point 6.

- **13.** Place the nuts that we have removed in point 5. It's very important to place the joints correctly.
- **14.** Connect the electrical connections of the compressor that we have disconnected at the point 4.