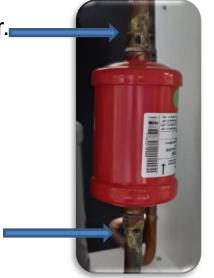

**7.** Remove the 4 screws from each compressor and the crankcase heater

8. Unsolder the drier.

**9.** Carry out pressurized sweeping with nitrogen through the Refrigeration circuit of the evaporator and suction and liquid pipes.

**10.** Install and Weld the new drier in the correct Direction as indicated by the arrow.

**12.** Reinstall he oil return tubes that we have removed in point 6.

- **13.** Place the nuts that we have removed in point 5. It's very important to place the joints correctly.
- **14.** Connect the electrical connections of the compressor that we have disconnected at the point 4.