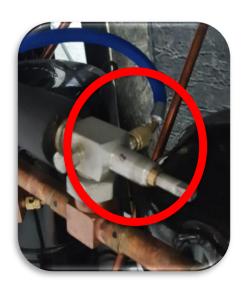

**7.** Remove the 4 screws from each compressor and the crankcase heater

8. Unsolder the drier.

**9.** Carry out pressurized sweeping with nitrogen through the Refrigeration circuit of the evaporator and suction and liquid pipes.

**10.** Install and Weld the new drier in the correct Direction as indicated by the arrow.

**12.** Reinstall he oil return tubes that we have removed in point 6.

- **13.** Place the nuts that we have removed in point 5. It's very important to place the joints correctly.
- **14.** Connect the electrical connections of the compressor that we have disconnected at the point 4.