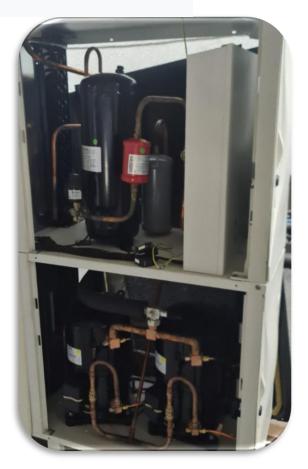

**4**. Disconnect the electrical connections from the compessor. Memorize the connections to reconnect it later.

**5.** Remove the suction and discharge nuts of both compressors.

**6.** Remove the oil collector from the compressors

**7.** Remove the 4 screws from each compressor and the crankcase heater

8. Unsolder the drier.

**9.** Carry out pressurized sweeping with nitrogen through the Refrigeration circuit of the evaporator and suction and liquid pipes.

**10.** Install and Weld the new drier in the correct Direction as indicated by the arrow.

**12.** Reinstall he oil return tubes that we have removed in point 6.

- **13.** Place the nuts that we have removed in point 5. It's very important to place the joints correctly.
- **14.** Connect the electrical connections of the compressor that we have disconnected at the point 4.