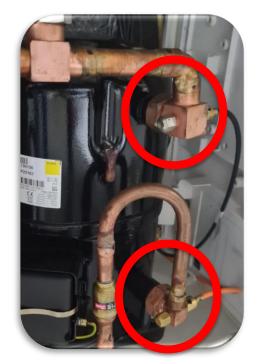

**4**. Disconnect the electrical connections from the compessor. Memorize the connections to reconnect it later.

**5.** Remove the suction and discharge nuts of both compressors.

**6.** Remove the oil collector from the compressors

**7.** Remove the 4 screws from each compressor and the crankcase heater

8. Unsolder the drier.

**9.** Carry out pressurized sweeping with nitrogen through the Refrigeration circuit of the evaporator and suction and liquid pipes.

**10.** Install and Weld the new drier in the correct Direction as indicated by the arrow.

**12.** Reinstall he oil return tubes that we have removed in point 6.

- **13.** Place the nuts that we have removed in point 5. It's very important to place the joints correctly.
- **14.** Connect the electrical connections of the compressor that we have disconnected at the point 4.