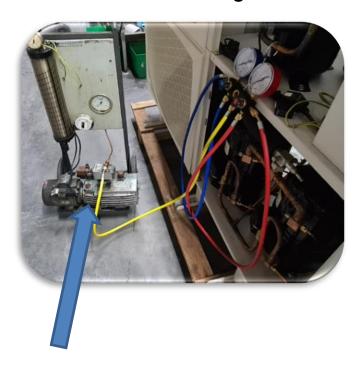

## **TOOLS**

11. Refrigerant 449A

**12.** Weighing machine.

1. Remove the front panel of the condensing unit

2. Connect the high and low pressure manometers.

**3.** Connect the gas recuperator to empty the machine.

15. Vacuum the Refrigeration installation. Minimum for 6 hours.

**16.** Once the vacuum has been made, make sure that there are no leaks.

- **17.** Once the vacuum has been made to the installation, the Refrigeration charge is 8Kg. Max 15 meters.
- **18.** Now you can connect the machine.
- Low pressure 1,8 Bar
- High pressure 17 Bar.
- Temperature of evaporation -22°C