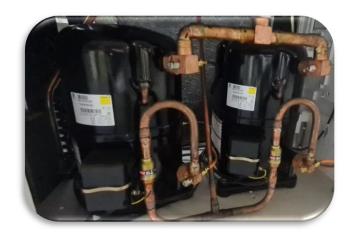

**4**. Disconnect the electrical connections from the compessor. Memorize the connections to reconnect it later.

**5.** Remove the suction and discharge nuts of both compressors.

**6.** Remove the oil collector from the compressors

**7.** Remove the 4 screws from each compressor and the crankcase heater

8. Unsolder the drier.

**9.** Carry out pressurized sweeping with nitrogen through the Refrigeration circuit of the evaporator and suction and liquid pipes.