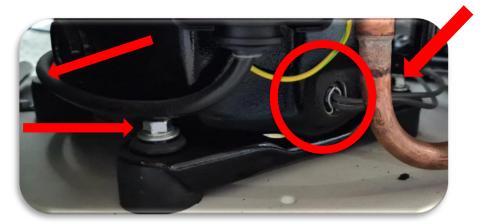

**4**. Disconnect the electrical connections from the compessor. Memorize the connections to reconnect it later.

**5.** Remove the suction and discharge nuts of both compressors.

**6.** Remove the oil collector from the compressors

**7.** Remove the 4 screws from each compressor and the crankcase heater

8. Unsolder the drier.

**9.** Carry out pressurized sweeping with nitrogen through the Refrigeration circuit of the evaporator and suction and liquid pipes.